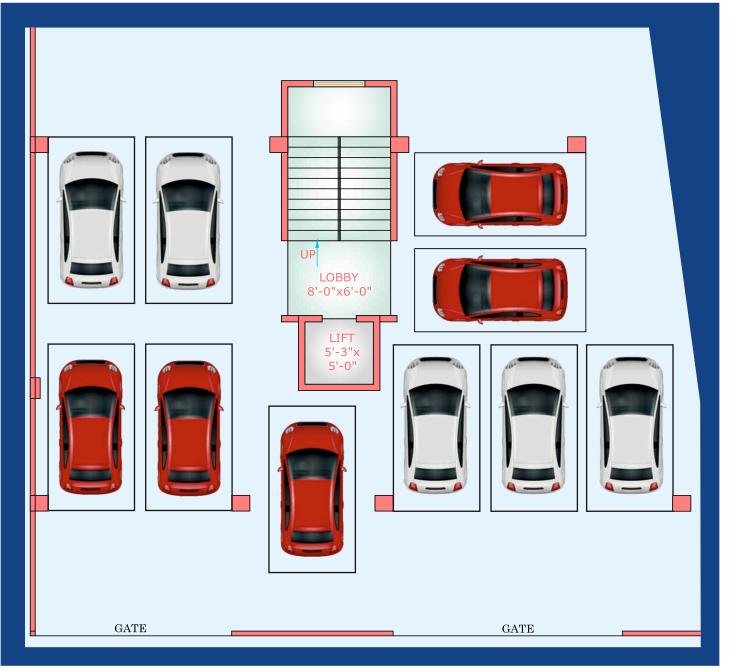

A Project By :









Welcome to the Location that Radiates with the Vibrant Shades

# Royaal Krishnum 2 BHK Luxury Homes







## **AREA STATEMENT**

#### 2 BHK - 101, 201, 301, 401, 501 Total Sup-B/up Area = 1100.5 SQFT

### 2 BHK - 102, 202, 302, 402, 502 Total Sup-B/up Area = 1180 SQFT





Dado











Electrification

Balcony

Sanitation

Paint

Plumbing



#### STRUCTURE

- R.C.C. Frame Structure.
- Earth Quake Resistant.

#### WALLS

- External Walls 150 mm thickness Red Brick Wall.
- Internal Walls 110 mm thickness Red Brick Wall.

#### PLASTER

- Internal Plaster Smooth "Phanti" Plaster.
- External Plaster as per Elevation.

#### DOORS

- Main Door : Premium Veneer Ply Wooden Doors.
- Other Door : Laminated Flush Door with R.C.C. Frame.

#### WINDOWS

- Powder Coated Aluminum with Oil Paint Sliding Windows.
- M.S. Safety Grills.

#### TOILETS

- Glazed Tiles Dado upto 7 Ft. Height.
- Electrical Point