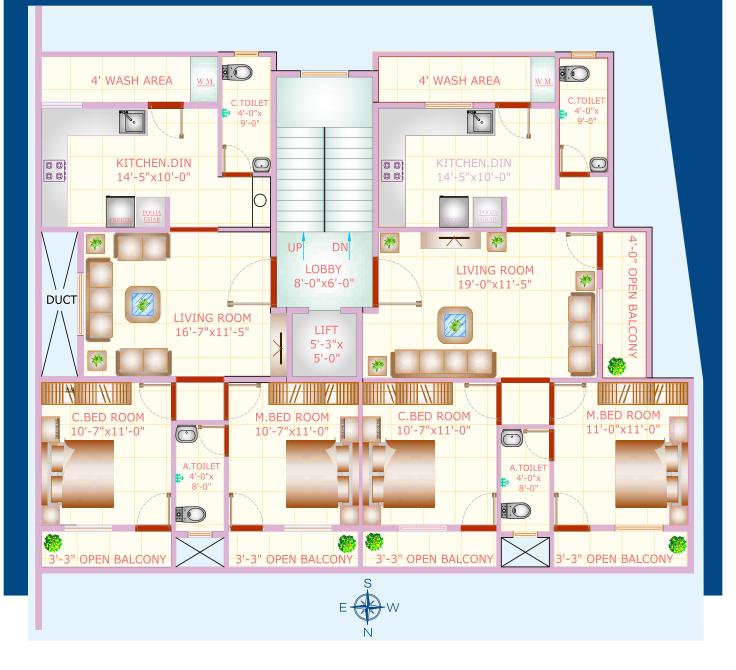

## **AREA STATEMENT**

#### 2 BHK - 101, 201, 301, 401, 501 Total Sup-B/up Area = 1100.5 SQFT

### 2 BHK - 102, 202, 302, 402, 502 Total Sup-B/up Area = 1180 SQFT

Dado

Electrification

Balcony

Sanitation

Paint

Plumbing